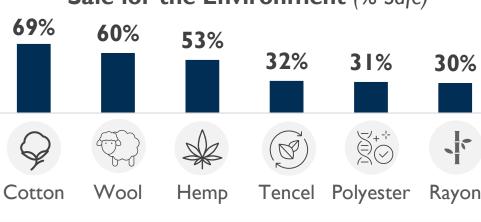

#### **Safe for the Environment** (% Safe)

TURKEY • VIETNAM • UK • US Source: Cotton Council International and Cotton Incorporated's Global Monitor Survey, a biennial consumer research study. In the 2023 survey approximately 13,000 consumers (1,000 consumers in each of