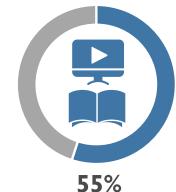

## **Top Sources of Inspiration**

**55%** Social media (sites/blogs/vlogs)

Traditional media (TV/movies/magazines/celebrities)

49% People (family/friends/people on street)