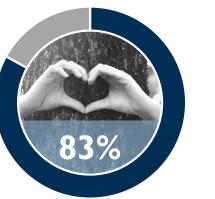

** 

Prefer browsing online

## **Top Sources of Inspiration**



**55%** Social media (sites/blogs/vlogs)



Traditional media (TV/movies/magazines/celebrities)



49% People (family/friends/people on street)

## **DRIVERS OF CONSUMERS' PURCHASES**

#### **Top Drivers**



Comfort



Quality



**Durability** 

### Cotton is the most...



83% Soft



**79**% Comfortable





### **COTTON PREFERENCE**



Are willing to pay more >>>> for cotton





Quality







**Top Preferred Materials** 

Cotton blends

# **SUSTAINABILITY**

# **Sustainability Importance**

Only purchase sustainable clothing

Sustainability is a nice to

have I don't care if clothing is

sustainable I don't know how to tell if clothing is sustainable



44% **7**%

29%



### **Concerned about Environmental Change**



#### **Safe for the Environment** (% Safe)







TURKEY • VIETNAM • UK • US Source: Cotton Council International and Cotton Incorporated's Global Monitor Survey, a biennial consumer research study. In the 2023 survey approximately 13,000 consumers (1,000 consumers in each of

CHINA • COLOMBIA • GERMANY • INDIA • INDONESIA • ITALY • JAPAN • MEXICO • THAILAND •

13 countries) were surveyed. © 2024 COTTON COUNCIL INTERNATIONAL AND COTTON INCORPORATED'S GLOBAL