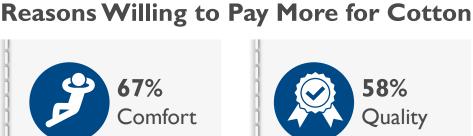

#### **Top Drivers**

Comfort

Quality

**Durability** 

### Cotton is the most...

83% Soft

**79**% Comfortable