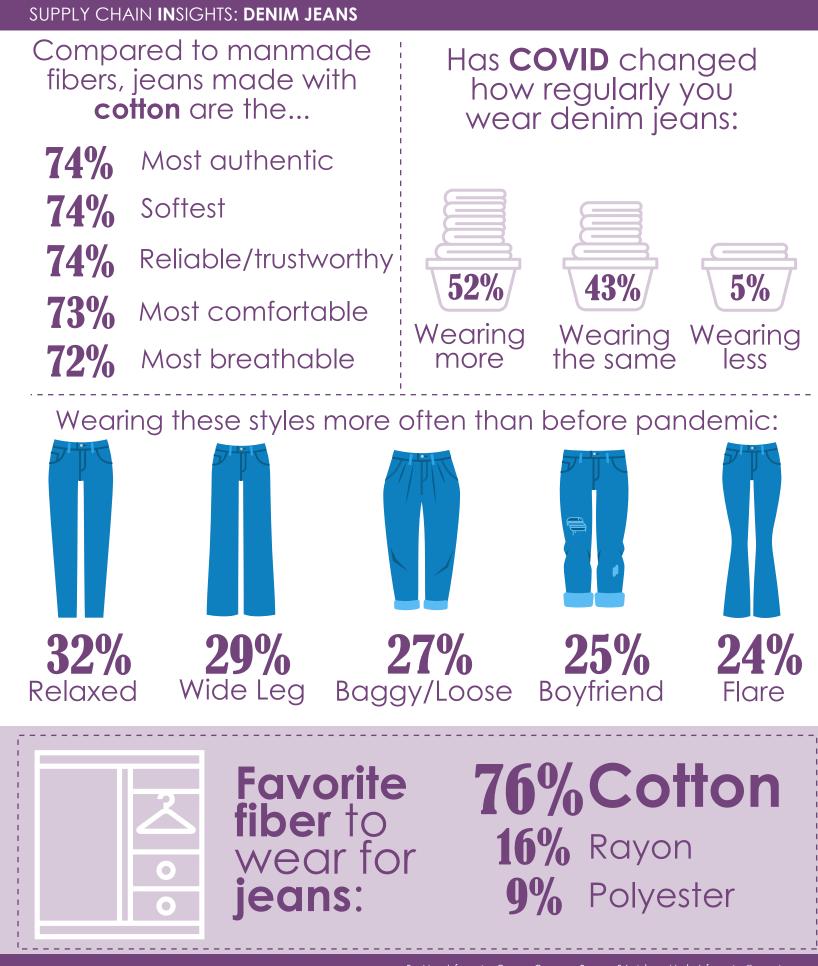

For More Information Contact: Corporate Strategy & Insights at MarketInformation@cottoninc.com "CCI & Cotton Incorporated's 2021 Global Denim Survey" n=1,000 Chinese consumers age 18-60. \*The survey was also conducted in France, Germany, India, Italy, Mexico, Netherlands, Spain, U.K., U.S. <sup>1</sup>Euromonitor International AMERICA'S COTTON PRODUCERS AND IMPORTERS. Service Marks/Trademarks of Cotton Incorporated. ©2022 Cotton Incorporated.