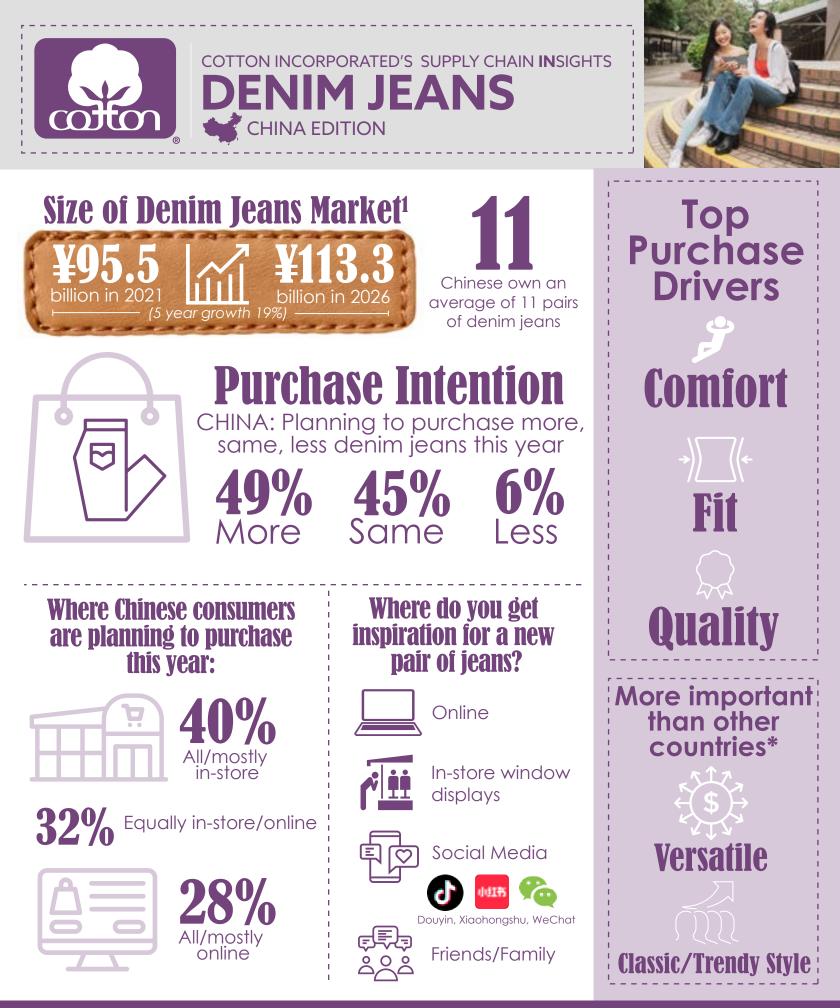

For More Information Contact: Corporate Strategy & Insights at MarketInformation@cottoninc.com "CCI & Cotton Incorporated's 2021 Global Denim Survey" n=1,000 Chinese consumers age 18-60. \*The survey was also conducted in France, Germany, India, Italy, Mexico, Netherlands, Spain, U.K., U.S. <sup>1</sup>Euromonitor International AMERICA'S COTTON PRODUCERS AND IMPORTERS. Service Marks/Trademarks of Cotton Incorporated. ©2022 Cotton Incorporated.