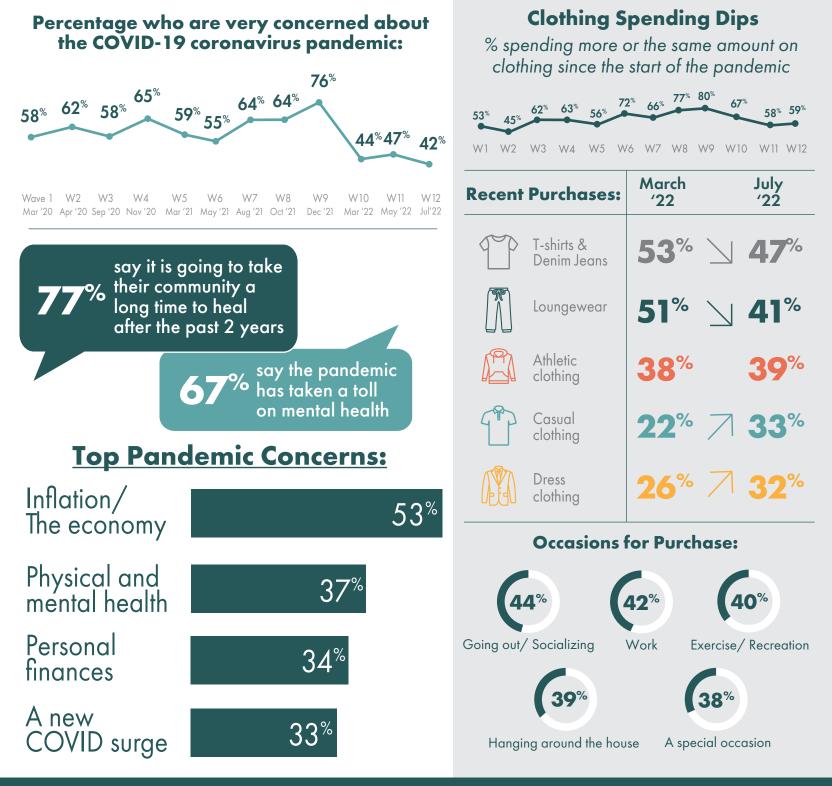

& CONSUMER CONCERNS IN U

VAVE TWELV

THINGS TO

**KNOW ABOUT...** 

For More Information Contact: Corporate Strategy & Insights at MarketInformation@cottoninc.com Sources: Cotton Incorporated's COVID-19 Consumer Response Survey, a survey of 500 U.S. consumers conducted on Mar 2020 (Wave 1), Apr 2020 (Wave 2), Sep 2020 (Wave 3), Nov 2020 (Wave 4), Mar 2021 (Wave 5), May 2021 (Wave 6, n=1,000), Aug 2021 (Wave 7), Oct 2021 (Wave 8), Dec 2021 (Wave 9), Mar 2022 (Wave 10), May 2022 (Wave 11), Jul 2022 (Wave 12). AMERICA'S COTTON PRODUCERS AND IMPORTERS. Service Marks/Trademarks of Cotton Incorporated. ©2022 Cotton Incorporated.